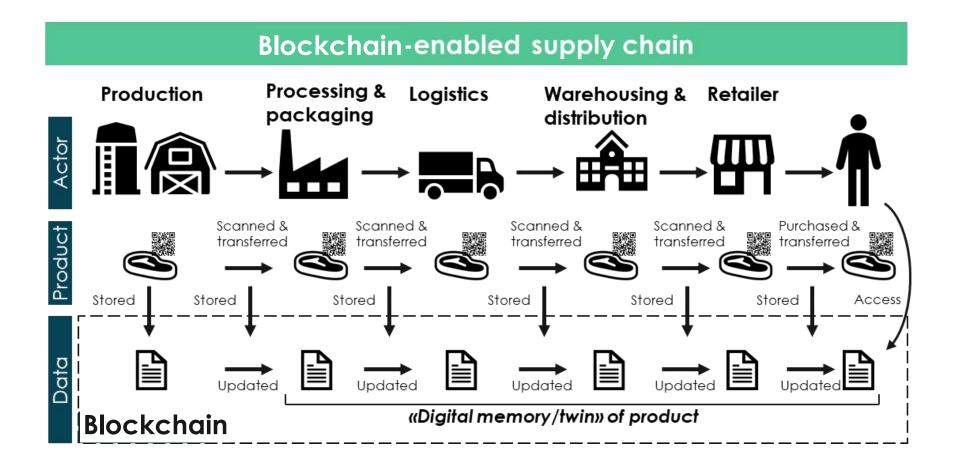

# BigchainDB: A general purpose technology











What are reasons blocking adoption?



Reason 1: Consortium set-up and governance



# Blockchain: collaboration of multiple companies needed





# Blockchain governance: not always easy





# Consortium set-up: data points



Set-up time: ~12 months Members at launch: 37



Set-up time: ~9-10 months Members at launch: 23



### Even IBM is struggling

Homepage

Distributed Ledger Technology Supply Chain Europe



### IBM and Maersk Struggle to Sign Partners to Shipping Blockchain

By Ian Allison - 5 days ago



It's hard enough to get enterprises that compete with each other to work together as a team, but it's especially tricky when one of those rivals owns the team.



Reason 2: Every blockchain project is also a digitization project



# Processes today: still lots of paper!

| 中国银行